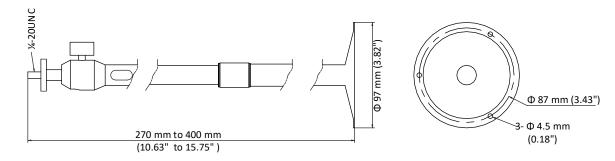

### Dimension

# Features

- Aluminum alloy with surface spray treatment
- Extendable length ranging from 270 mm to 400 mm (10.63" to 15.75")
- Applies to both indoor conditions, and outdoor conditions

## Parameter

| Model      | DS-1297ZJ-ES                                           |
|------------|--------------------------------------------------------|
| Parameters | Pendant Mount                                          |
| Appearance | Hikvision White                                        |
| Material   | Aluminum Alloy                                         |
| Dimension  | Φ 97 mm × 270 mm to 400 mm (Φ 3.82" ×10.63" to 15.75") |
| Weight     | 500 g (1.10 lb.)                                       |