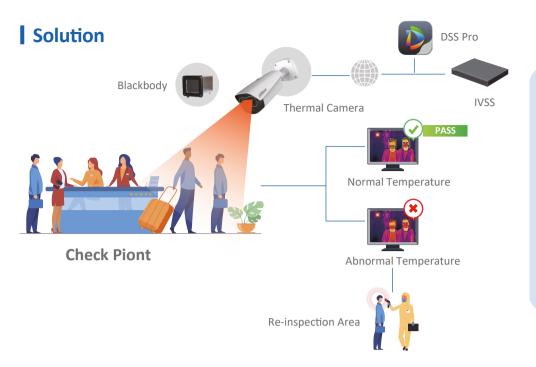

## Dahua Thermal Body Temperature Measurement

Efficient, Visible & Non-contact



Dahua launches the latest thermal camera, which is capable of highly accurate body temperature measurement  $\pm 0.3^{\circ}$ C (with blackbody). Built-in AI algorithm for multi-person measuring up to 3m distance which enables fast and non-contact access.



- Accurate temperature measurement, safe and effective
- Non-contact screening, fast pass
- Multi-person measurement, efficient access
- Visual abnormal alert to facilitate back-tracking
- Non-mask detection for the intelligent control

## Application Scenario



Airport





**Commercial Building** 



Campus

## Product Recommendation



TPC-BF3221-T + JQ-D70Z Thermal: 256x192,7 mm Visible: 2 MP, 8 mm White light and loudspeaker alarm Temperature accuracy ±0.3°C (with blackbody)



IVSS7008-1I TPC alarm event linkage Statistical report and export 8 channels mask detection 8 channels face recognition



**DSS Pro** Unified TPC device management Real-time temperature display Rich alarm linkage for TPC events Multiple clients login

\* Design and specifications are subject to change witho