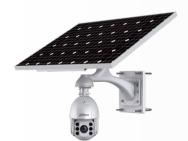

### PFM378-B125-CB

- Integrated design, easy to install
- Flexible angle adjustment of solar panel and camera mount
- 125W monocrystalline solar panel
- Aluminum alloy frame
- Sturdy built to resist storms with sustained winds up to 117 km/h
- Remote monitoring available through the mobile app
- MPPT charging controller
- RS-485 communication function
- Electric protection