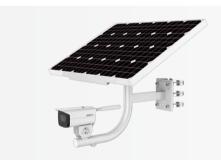

#### PFM378-B60-W

- Integrated design, easy to install
- Supports wall mount and pole mount with PFA150 bracket
- Flexible angle adjustment of the solar panel and the camera
- 60 W monocrystalline solar panel
- Sturdy built to resist storms with sustained winds up to 117 km/h
- Remote monitoring available through the mobile app
- MPPT charging controller
- RS-485 communication
- Electric protection