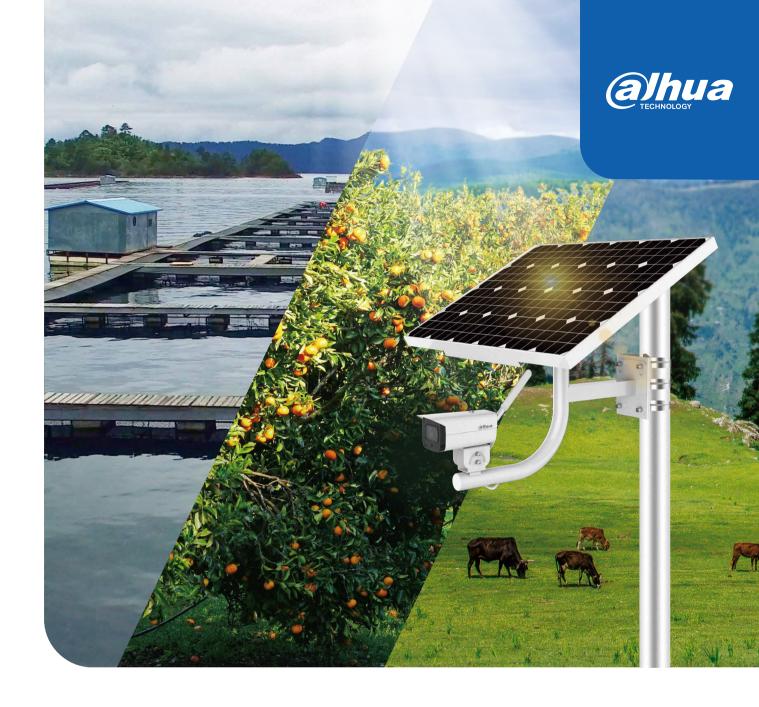

# SECURE EVERY CORNER WHERE THE SUN SHINES

Dahua Integrated Off-grid Security

4G Wireless Transmission

Integrated Structure

Long Standby Time

All-weather Operation

Mobile App Real-time Monitoring

Dahua Integrated Off-grid Security

## Overview

Security monitoring is gradually influencing all aspects of people's life. Nevertheless, deployment of monitoring devices in some scenarios cannot be fully realized due to limitations in power supply and network conditions. Dahua Integrated Off-grid Security Solution combines 4G network transmission technology, video curve lland (including AI functions), and solar power technology to form an integrated off-grid monitoring system. The security of the environments with no access to electricity and network connection, providing users with a comprehensive accurate and intelligent monitoring solution.

# **Application Scenarios**

Orchards Fish Ponds Construction Sites Sports Venues

\*Design and specifications are subject to change without notice.

Ver. 1, Dec. 2021