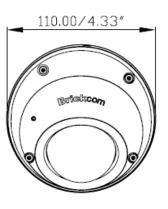

### **Photo Indication & Dimension Diagram**

- Microphone Hole
- Security Screws
- Screw Hole
- PAL/ NTSC Switch
- **5** TV out Connector
- 6 LED Indicators
- Reset Button Slot

- Micro SD/SDHC Card
- RJ45 Connector (for Ethernet and PoE:802.3.af)
- M12 Connector(\*)
- OC12V Connector
- \*Cable Connector Variants\*