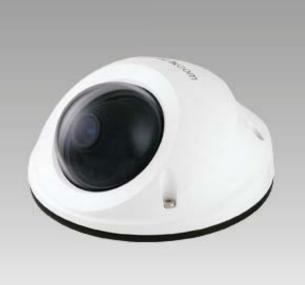

# 3 Megapixel Mini Dome Network Camera

## MD-300Ap

## HDTV 1080p/720p • 3M/2M/1.3M Resolution Supported

- Most Intelligent and Professional 3M Outdoor Mini Dome Camera
- HDTV Quality (Full HD 1080p @ 30fps Streaming)
- Wide Camera Angle Adjustment with Pan 35°, Tilt 0-90°, Rotation 180°
- Intelligent Multi-Profile Sensor Management® for Different Environments
- Weather-proof (IP67) and Vandal-proof(IK10) with Stylish Design
- Wide Angle of View and Easy to Adjust Focus
- EN50155 Certify with Anti Vibration and Shock
- Built-In Micro SD slot/ TV out Connector Supported
- PoE(802.3af) / M12 Connector / DC12V Supported

### **Photo Indication & Dimension Diagram**

- Microphone Hole
- Security Screws
- Screw Hole
- PAL/ NTSC Switch
- **5** TV out Connector
- 6 LED Indicators
- Reset Button Slot

- Micro SD/SDHC Card
- RJ45 Connector (for Ethernet and PoE:802.3.af)
- M12 Connector(\*)
- OC12V Connector
- \*Cable Connector Variants\*