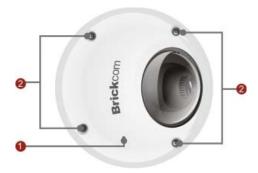

### **Photo Indication & Dimension Diagram**

- Microphone Hole
- Security Screws
- Screw Hole
- PAL/ NTSC Switch
- **5** TV out Connector
- 6 LED Indicators
- Reset Button Slot

- Micro SD/SDHC Card
- RJ45 Connector (for Ethernet and PoE:802.3.af)
- M12 Connector(\*)
- OC12V Connector
- \*Cable Connector Variants\*