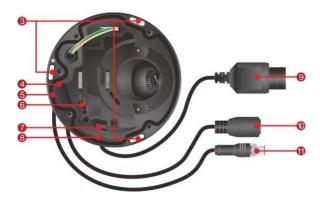

### **Photo Indication & Dimension Diagram**

- Microphone Hole
- Security Screws
- Screw Hole
- PAL/ NTSC Switch
- **5** TV out Connector
- 6 LED Indicators
- Reset Button Slot

- Micro SD/SDHC Card
- RJ45 Connector (for Ethernet and PoE:802.3.af)
- M12 Connector(\*)
- OC12V Connector
- \*Cable Connector Variants\*