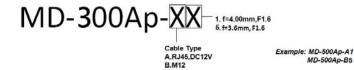

## MD-300Ap

## **Product Distinction**

| Lens Spec  |             |             |
|------------|-------------|-------------|
| MD-300Ap   | f=4mm       | f=3.6mm     |
| Lens Type  | Board Lens  | Board Lens  |
| F Number   | F=1.6       | F=1.6       |
| FOV(H/V/D) | 66°/49°/85° | 71°/53°/90° |