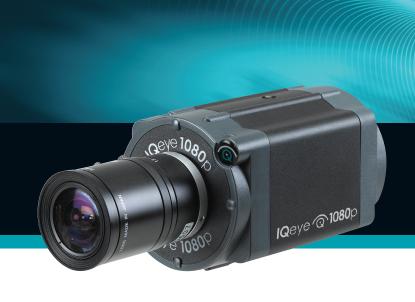

# IQeye HD1080p Series

## HD Megapixel High-Performance Camera

#### True High-Definition Video

Enjoy true HD quality and high performance at 30 frames per second with the IQeye HD1080p Series. Crystal-clear images, network reliability and compression/bandwidth management deliver unparalleled video.

#### **Analog Out**

The IQeye HD1080p features analog video out for easy focusing.

IQeye HD1080p network cameras deliver spectacular high definition progressive scan video for your surveillance, marketing and web attraction applications.

Available in standard and day/night configurations, the IQeye HD1080p cameras offer cutting edge H.264 performance in a classic, full-featured, ruggedized camera package. Its energy efficient design is PoE ready and can also be powered directly by AC or DC for redundancy. Its energy efficient design is PoE ready and can also be powered directly by AC or DC for redundancy, and its analog video out makes focusing simple.