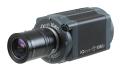

# IQeye HD1080p Series

## HD Megapixel High-Performance Camera

#### True High-Definition Video

Enjoy true HD quality and high performance at 30 frames per second with the IQeye HD1080p Series. Crystal-clear images, network reliability and compression/bandwidth management deliver unparalleled video.

#### **Analog Out**

The IQeye HD1080p features analog video out for easy focusing.

IQeye HD1080p network cameras deliver spectacular high definition progressive scan video for your surveillance, marketing and web attraction applications.

Available in standard and day/night configurations, the IQeye HD1080p cameras offer cutting edge H.264 performance in a classic, full-featured, ruggedized camera package. Its energy efficient design is PoE ready and can also be powered directly by AC or DC for redundancy. Its energy efficient design is PoE ready and can also be powered directly by AC or DC for redundancy, and its analog video out makes focusing simple.