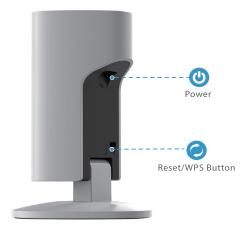

# 26 1080P H.265 Wi-Fi Camera

C26 brings 2MP live monitoring, it supports the latest H.265 compression which can save up to 50% bandwidth and storage. Further more, intelligent analities like human detection and instant alert keep you being aware of what's happening at home at any time.



















## Stay close with what you care



With Easy4ip Cloud, you'll have access to what you care as long as Internet is available. You can record daily or motion videos on Easy4ip Cloud and playback anytime anywhere.









**Back View** 

## Specifications

#### Camera

1/2.9" 2Megapixel progressive CMOS 2MP(1920 x 1080)

Night Vision: 10m distance

2.3mm fixed lens

Field of View: 128°(H), 75°(V), 147°(D)

#### Video & Audio

Video Compression : H.265/H.264 Up to 25/30fps Frame Rate 16x Digital Zoom

Two-way Audio

#### Notice Management

Motion Detection Human Detection Configurable region and schedule

#### Network

Wi-Fi: IEEE802.11b/g/n, 50m open field

ONVIF Profile S&G, CGI Easy4ip app: iOS, Android

#### **Auxiliary Interface**

Micro SD Slot (up to 128GB) Built-in Mic & Speaker WPS/Reset button

#### General

DC 5V1A Power supply Power Consumption: <3.3W

Working Environment:- $10^{\circ}$ C $^{\sim}$ + $45^{\circ}$ C, Less than 95%RH Dimensions:  $107 \times 76 \times 65$ mm ( $4.2 \times 3.0 \ti