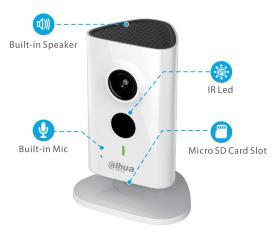

#### **Auxiliary Interface**

Micro SD Slot (up to 128GB) Built-in Mic & Speaker WPS/Reset button