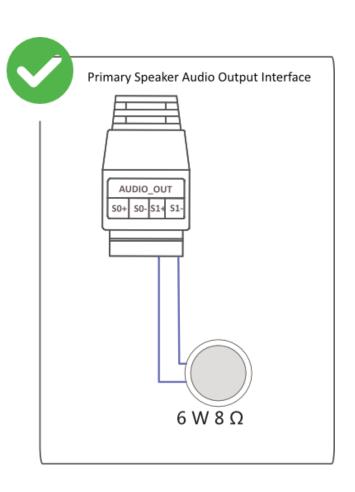

# Wiring

# Specification

| Speaker                |                                                                                     |
|------------------------|-------------------------------------------------------------------------------------|
| Rated Power            | 6 W                                                                                 |
| Impedance              | 8 Ω                                                                                 |
| Max. Acoustic Pressure | 100 dBSPL                                                                           |
| Sensitivity(1 m, 1 W)  | 93 dB                                                                               |
| Direction              | All directions                                                                      |
| Frequency Response     | 300 Hz to 15 kHz                                                                    |
| SNR                    | 82 dB                                                                               |
| Function               |                                                                                     |
| Audio Algorithm        | AEC、AGC、ANS、DRC                                                                     |
| Audio Bit Rate         | G.711ulaw(64 Kbps)/G.711alaw(64 Kbps)/MP3(128 Kbps)                                 |
| Audio File Format      | MP3, WAV                                                                            |
| NTP Timing             | Support                                                                             |
| Broadcast              | Regular broadcast, live broadcast, emergency broadcast                              |
| Speech Synthesis       | English                                                                             |
| Network                |                                                                                     |
| Network Protocol       | IPv4, HTTP, HTTPS, SIP, SSL/TLS, DNS, NTP, TCP, UDP, IGMP, ICMP, DHCP, ARP, SSH     |
| Functions              |                                                                                     |
| Audio Function         | Support digital noise reduction, manually adjustable for 5 gears to ensure          |
|                        | communication/audio quality.                                                        |
| Communication          |                                                                                     |
| Communication Method   | Support wired network and bluetoothcommunication                                    |
| Interface              |                                                                                     |
| Ethernet Interface     | RJ45 10 M/100 M Adaptive Ethernet port × 1                                          |
| Local Storage          | Built-in 4 GB EMMC (Audio file storage is 1 GB.)                                    |
| API                    | ISAPI, ISUP, SIP                                                                    |
| Alarm                  | Alarm input × 2                                                                     |
| Audio In               | 3.5 mm audio interface × 1                                                          |
| Audio Out              | fixed resistance output $\times$ 1 , phoenix terminal , 8 $\Omega$                  |
|                        | *The primary speaker(6 W, 8 $\Omega$ ) can be connected to a maximum of 1 secondary |
|                        | speaker(6 W, 8 Ω).                                                                  |
| General                |                                                                                     |
| Power                  | PoE: 802.3at , 12 VDC/1.5 A                                                         |
| Material               | Device body: plastic; Mesh cover: metal                                             |
| Language               | 5 languages: English, French, Spanish, German, Italian                              |
| Dimension              | Ø179 mm × 73.5 mm (Ø7.05" × 2.89") (Hole size: 160 mm )                             |
| Package Dimension      | 255 mm × 243 mm × 175 mm (10.04" × 9.57" × 6.89")                                   |
| Weight                 | Approx. 0.3 kg (0.66 lb.)                                                           |
| With Package Weight    | Approx. 0.5 kg (1.1 lb.)                                                            |
| Color                  | White                                                                               |