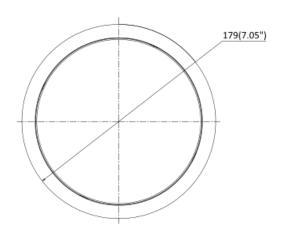

## Dimension

Unit: mm (inch)

Headquarters No.555 Qianmo Road, Binjiang District, Hangzhou 310051, China T +86-571-8807-5998 www.hikvision.com

Follow us on social media to get the latest product and solution information.

# Specification

| Speaker                |                                                                                     |
|------------------------|-------------------------------------------------------------------------------------|
| Rated Power            | 6 W                                                                                 |
| Impedance              | 8 Ω                                                                                 |
| Max. Acoustic Pressure | 100 dBSPL                                                                           |
| Sensitivity(1 m, 1 W)  | 93 dB                                                                               |
| Direction              | All directions                                                                      |
| Frequency Response     | 300 Hz to 15 kHz                                                                    |
| SNR                    | 82 dB                                                                               |
| Function               |                                                                                     |
| Audio Algorithm        | AEC、AGC、ANS、DRC                                                                     |
| Audio Bit Rate         | G.711ulaw(64 Kbps)/G.711alaw(64 Kbps)/MP3(128 Kbps)                                 |
| Audio File Format      | MP3, WAV                                                                            |
| NTP Timing             | Support                                                                             |
| Broadcast              | Regular broadcast, live broadcast, emergency broadcast                              |
| Speech Synthesis       | English                                                                             |
| Network                |                                                                                     |
| Network Protocol       | IPv4, HTTP, HTTPS, SIP, SSL/TLS, DNS, NTP, TCP, UDP, IGMP, ICMP, DHCP, ARP, SSH     |
| Functions              |                                                                                     |
| Audio Function         | Support digital noise reduction, manually adjustable for 5 gears to ensure          |
|                        | communication/audio quality.                                                        |
| Communication          |                                                                                     |
| Communication Method   | Support wired network and bluetoothcommunication                                    |
| Interface              |                                                                                     |
| Ethernet Interface     | RJ45 10 M/100 M Adaptive Ethernet port × 1                                          |
| Local Storage          | Built-in 4 GB EMMC (Audio file storage is 1 GB.)                                    |
| API                    | ISAPI, ISUP, SIP                                                                    |
| Alarm                  | Alarm input × 2                                                                     |
| Audio In               | 3.5 mm audio interface × 1                                                          |
| Audio Out              | fixed resistance output $\times$ 1 , phoenix terminal , 8 $\Omega$                  |
|                        | *The primary speaker(6 W, 8 $\Omega$ ) can be connected to a maximum of 1 secondary |
|                        | speaker(6 W, 8 Ω).                                                                  |
| General                |                                                                                     |
| Power                  | PoE: 802.3at , 12 VDC/1.5 A                                                         |
| Material               | Device body: plastic; Mesh cover: metal                                             |
| Language               | 5 languages: English, French, Spanish, German, Italian                              |
| Dimension              | Ø179 mm × 73.5 mm (Ø7.05" × 2.89") (Hole size: 160 mm )                             |
| Package Dimension      | 255 mm × 243 mm × 175 mm (10.04" × 9.57" × 6.89")                                   |
| Weight                 | Approx. 0.3 kg (0.66 lb.)                                                           |
| With Package Weight    | Approx. 0.5 kg (1.1 lb.)                                                            |
| Color                  | White                                                                               |