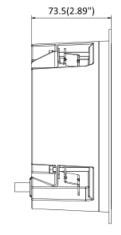

## Dimension

Unit: mm (inch)

Headquarters No.555 Qianmo Road, Binjiang District, Hangzhou 310051, China T +86-571-8807-5998 www.hikvision.com

Follow us on social media to get the latest product and solution information.

# Specification

| Speaker                |                                                                                     |
|------------------------|-------------------------------------------------------------------------------------|
| Rated Power            | 6 W                                                                                 |
| Impedance              | 8 Ω                                                                                 |
| Max. Acoustic Pressure | 100 dBSPL                                                                           |
| Sensitivity(1 m, 1 W)  | 93 dB                                                                               |
| Direction              | All directions                                                                      |
| Frequency Response     | 300 Hz to 15 kHz                                                                    |
| SNR                    | 82 dB                                                                               |
| Function               |                                                                                     |
| Audio Algorithm        | AEC、AGC、ANS、DRC                                                                     |
| Audio Bit Rate         | G.711ulaw(64 Kbps)/G.711alaw(64 Kbps)/MP3(128 Kbps)                                 |
| Audio File Format      | MP3, WAV                                                                            |
| NTP Timing             | Support                                                                             |
| Broadcast              | Regular broadcast, live broadcast, emergency broadcast                              |
| Speech Synthesis       | English                                                                             |
| Network                |                                                                                     |
| Network Protocol       | IPv4, HTTP, HTTPS, SIP, SSL/TLS, DNS, NTP, TCP, UDP, IGMP, ICMP, DHCP, ARP, SSH     |
| Functions              |                                                                                     |
| Audio Function         | Support digital noise reduction, manually adjustable for 5 gears to ensure          |
|                        | communication/audio quality.                                                        |
| Communication          |                                                                                     |
| Communication Method   | Support wired network and bluetoothcommunication                                    |
| Interface              |                                                                                     |
| Ethernet Interface     | RJ45 10 M/100 M Adaptive Ethernet port × 1                                          |
| Local Storage          | Built-in 4 GB EMMC (Audio file storage is 1 GB.)                                    |
| API                    | ISAPI, ISUP, SIP                                                                    |
| Alarm                  | Alarm input × 2                                                                     |
| Audio In               | 3.5 mm audio interface × 1                                                          |
| Audio Out              | fixed resistance output $\times$ 1 , phoenix terminal , 8 $\Omega$                  |
|                        | *The primary speaker(6 W, 8 $\Omega$ ) can be connected to a maximum of 1 secondary |
|                        | speaker(6 W, 8 Ω).                                                                  |
| General                |                                                                                     |
| Power                  | PoE: 802.3at , 12 VDC/1.5 A                                                         |
| Material               | Device body: plastic; Mesh cover: metal                                             |
| Language               | 5 languages: English, French, Spanish, German, Italian                              |
| Dimension              | Ø179 mm × 73.5 mm (Ø7.05" × 2.89") (Hole size: 160 mm )                             |
| Package Dimension      | 255 mm × 243 mm × 175 mm (10.04" × 9.57" × 6.89")                                   |
| Weight                 | Approx. 0.3 kg (0.66 lb.)                                                           |
| With Package Weight    | Approx. 0.5 kg (1.1 lb.)                                                            |
| Color                  | White                                                                               |