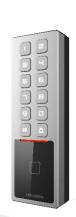

# DS-K1T805MBWX Access Control Terminal

- High protective level: IP65 and IK08
- Slim and flexible design with metal
- 10,000 cards and 100,000 events storage
- Built-in card reader for M1 card
- Supports operation by mobile App (Hik-Connect)
- Supports AP configuration, configuration via PC web and mobile web are available
- Supports multiple authentication types: card, PIN, and bluetooth