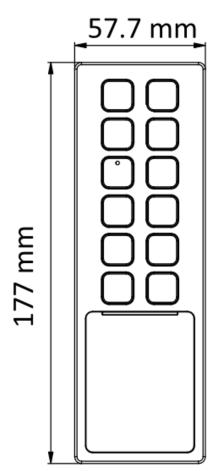

## Specification

| - Specification               |                                                                                                                                |
|-------------------------------|--------------------------------------------------------------------------------------------------------------------------------|
| System                        |                                                                                                                                |
| Operating system              | Linux                                                                                                                          |
| Audio                         |                                                                                                                                |
| Audio output                  | 1 built-in buzzer                                                                                                              |
| Network                       |                                                                                                                                |
| Bluetooth                     | Support                                                                                                                        |
| Wired network                 | 10/100 Mbps self-adaptive                                                                                                      |
| Wi-Fi                         | 2.4 GHz, IEEE802.11b, 802.11g, 802.11n, 802.11d, 802.11e, 802.11h, 802.11i                                                     |
| Interface                     |                                                                                                                                |
| RS-485                        | 1, supports OSDP                                                                                                               |
| Network interface             | 1                                                                                                                              |
| Wiegand                       | Wiegand 26/34                                                                                                                  |
| Lock control                  | 1                                                                                                                              |
| Exit button                   | 1                                                                                                                              |
| Door contact input            | 1                                                                                                                              |
| Alarm input                   | 2                                                                                                                              |
| Alarm output                  | 1                                                                                                                              |
| TAMPER                        | 1                                                                                                                              |
| Capacity                      |                                                                                                                                |
| Card capacity                 | 10,000                                                                                                                         |
| Event capacity                | 100,000                                                                                                                        |
| Authentication                |                                                                                                                                |
| Card type                     | M1 card                                                                                                                        |
| Card reading distance         | 0 to 4 cm                                                                                                                      |
| Card reading duration         | < 1s                                                                                                                           |
| Function                      |                                                                                                                                |
| Hik-Connect                   | Support                                                                                                                        |
| Configuration via Web Browser | Support PC web configuration and mobile web operation                                                                          |
| General                       |                                                                                                                                |
| Power supply                  | 12 VDC/1 A                                                                                                                     |
| Working temperature           | -30 °C to 60 °C (-22 °F to 140 °F)                                                                                             |
| Working humidity              | 0% to 90% (no condensing)                                                                                                      |
| Dimensions                    | 57.7 mm × 177 mm × 34.6 mm (2.3" × 7.0" × 1.4")                                                                                |
| Power consumption             | ≤ 12 W                                                                                                                         |
| Language                      | English, Vietnamese, Brazilian Portuguese, Spanish, French, Italian, Arabic, Thai, Turkish, Indonesian, Ukrainian, and Russian |
|                               | Turkish, Indonesian, Ukrainiah, and Russiah                                                                                    |

### Dimension

Headquarters No.555 Qianmo Road, Binjiang District, Hangzhou 310051, China T +86-571-8807-5998 www.hikvision.com

Follow us on social media to get the latest product and solution information.