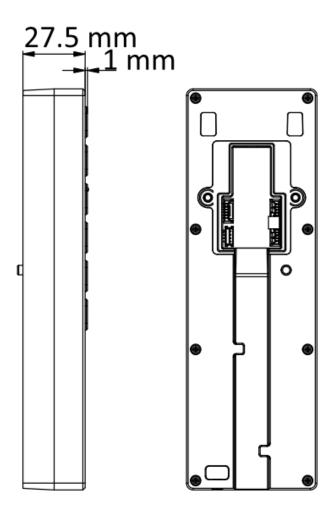

## Specification

| - Specification               |                                                                                                                                |
|-------------------------------|--------------------------------------------------------------------------------------------------------------------------------|
| System                        |                                                                                                                                |
| Operating system              | Linux                                                                                                                          |
| Audio                         |                                                                                                                                |
| Audio output                  | 1 built-in buzzer                                                                                                              |
| Network                       |                                                                                                                                |
| Bluetooth                     | Support                                                                                                                        |
| Wired network                 | 10/100 Mbps self-adaptive                                                                                                      |
| Wi-Fi                         | 2.4 GHz, IEEE802.11b, 802.11g, 802.11n, 802.11d, 802.11e, 802.11h, 802.11i                                                     |
| Interface                     |                                                                                                                                |
| RS-485                        | 1, supports OSDP                                                                                                               |
| Network interface             | 1                                                                                                                              |
| Wiegand                       | Wiegand 26/34                                                                                                                  |
| Lock control                  | 1                                                                                                                              |
| Exit button                   | 1                                                                                                                              |
| Door contact input            | 1                                                                                                                              |
| Alarm input                   | 2                                                                                                                              |
| Alarm output                  | 1                                                                                                                              |
| TAMPER                        | 1                                                                                                                              |
| Capacity                      |                                                                                                                                |
| Card capacity                 | 10,000                                                                                                                         |
| Event capacity                | 100,000                                                                                                                        |
| Authentication                |                                                                                                                                |
| Card type                     | M1 card                                                                                                                        |
| Card reading distance         | 0 to 4 cm                                                                                                                      |
| Card reading duration         | < 1s                                                                                                                           |
| Function                      |                                                                                                                                |
| Hik-Connect                   | Support                                                                                                                        |
| Configuration via Web Browser | Support PC web configuration and mobile web operation                                                                          |
| General                       |                                                                                                                                |
| Power supply                  | 12 VDC/1 A                                                                                                                     |
| Working temperature           | -30 °C to 60 °C (-22 °F to 140 °F)                                                                                             |
| Working humidity              | 0% to 90% (no condensing)                                                                                                      |
| Dimensions                    | 57.7 mm × 177 mm × 34.6 mm (2.3" × 7.0" × 1.4")                                                                                |
| Power consumption             | ≤ 12 W                                                                                                                         |
| Language                      | English, Vietnamese, Brazilian Portuguese, Spanish, French, Italian, Arabic, Thai, Turkish, Indonesian, Ukrainian, and Russian |
|                               | Turkish, Indonesian, Ukrainiah, and Russiah                                                                                    |

### Dimension

Headquarters No.555 Qianmo Road, Binjiang District, Hangzhou 310051, China T +86-571-8807-5998 www.hikvision.com

Follow us on social media to get the latest product and solution information.