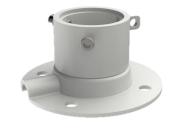

# **DS-1668ZJ**

**Pendant Mounting Bracket for PanoVu** 

### **Feature**

- Zinc-coated steel material with surface spray treatment
- The hook for safety rope facilitates camera's installation

### **Parameter**

| Model      | DS-1668ZJ                           |
|------------|-------------------------------------|
| Parameters | Pendant Mounting Bracket for PanoVu |
| Appearance | Hikvision White                     |
| Material   | Steel                               |
| Dimension  | Φ 115 mm × 58 mm (4.53" × 2.28")    |
| Weight     | 620 g (1.37 lb.)                    |