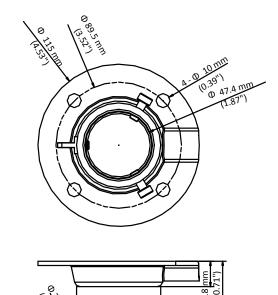

### **Dimension**

**(** 

### **Parameter**

| Model      | DS-1668ZJ                           |
|------------|-------------------------------------|
| Parameters | Pendant Mounting Bracket for PanoVu |
| Appearance | Hikvision White                     |
| Material   | Steel                               |
| Dimension  | Φ 115 mm × 58 mm (4.53" × 2.28")    |
| Weight     | 620 g (1.37 lb.)                    |