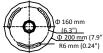

### Parameter

| Model      | DS-1667ZJ-P                                         |
|------------|-----------------------------------------------------|
| Parameters | Extendable Pendant Mount for PTZ Camera             |
| Appearance | Platinum Gray                                       |
| Material   | Steel                                               |
| Dimension  | 1500 mm to 2500 mm × 200 mm (59.1" to 98.4" × 7.9") |
| Weight     | 10850 g (23.9 lb.)                                  |