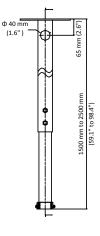

## Feature

- Zinc-coated steel material with surface spray treatment
- The hook for safety rope facilitates camera's installation
- The mount can be adjusted between 1500 mm to 2500 mm

### Parameter

| Model      | DS-1667ZJ-P                                         |
|------------|-----------------------------------------------------|
| Parameters | Extendable Pendant Mount for PTZ Camera             |
| Appearance | Platinum Gray                                       |
| Material   | Steel                                               |
| Dimension  | 1500 mm to 2500 mm × 200 mm (59.1" to 98.4" × 7.9") |
| Weight     | 10850 g (23.9 lb.)                                  |