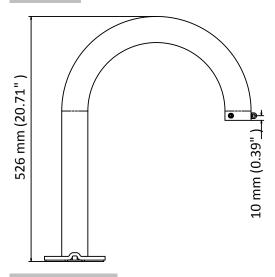

## **Dimension**

#### **Parameter**

| Model      | DS-1619ZJ-HP2                                        |
|------------|------------------------------------------------------|
| Parameters | Gooseneck Mount                                      |
| Appearance | Platinum Gray                                        |
| Material   | Steel                                                |
| Dimension  | Ø 130 mm × 455 mm × 526 mm (5.12" × 17.91" × 20.71") |
| Weight     | 5200 g (12.46 lb.)                                   |