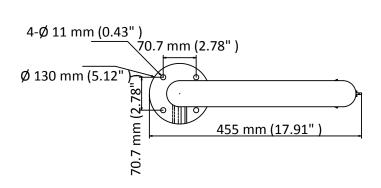

## **Dimension**

#### **Parameter**

| Model      | DS-1619ZJ-HP2                                        |
|------------|------------------------------------------------------|
| Parameters | Gooseneck Mount                                      |
| Appearance | Platinum Gray                                        |
| Material   | Steel                                                |
| Dimension  | Ø 130 mm × 455 mm × 526 mm (5.12" × 17.91" × 20.71") |
| Weight     | 5200 g (12.46 lb.)                                   |