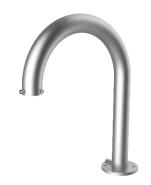

### **Gooseneck Mount**

### **Feature**

- Steel with surface spay treatment
- Convenient installation
- Cable hole design facilitates cable routing