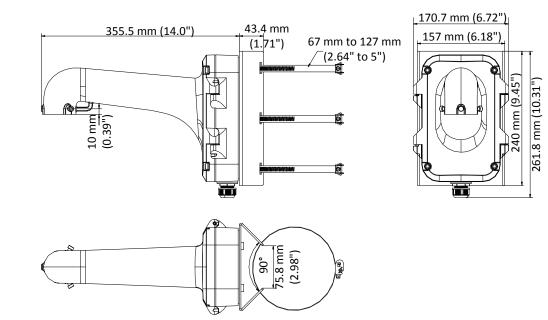

#### Dimension

#### Parameter

| Model      | DS-1604ZJ-Pole-P                                      |
|------------|-------------------------------------------------------|
| Parameters | Vertical Pole Mount for Speed Dome                    |
| Appearance | Platinum Gray                                         |
| Material   | Aluminum Alloy and Steel                              |
| Dimension  | 355.5 mm × 261.8 mm × 170.7 mm (14" × 10.31" × 6.72") |
| Weight     | 3.8 kg (8.38 lb.)                                     |