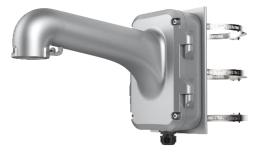

# DS-1604ZJ-Pole-P

Vertical Pole Mount for Speed Dome

## Feature

- Vertical pole mount with the junction box
- Aluminum alloy and steel with surface spray treatment
- Adjustable diameter from 67 mm to 127 mm
- Bottom outlet, and back outlet
- The hook for safety rope facilitates speed dome's installation