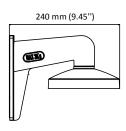

## **Dimension**

#### **Parameter**

| Model      | DS-1273ZJ-155-Black                                    |
|------------|--------------------------------------------------------|
| Parameters | Wall Mount                                             |
| Appearance | Hikvision Black                                        |
| Material   | Alloy                                                  |
| Dimension  | Φ 155 mm × 183.5 mm × 240 mm (Φ 6.10" × 7.20" × 9.45") |
| Weight     | Approx. 760 g (1.68 lb.)                               |