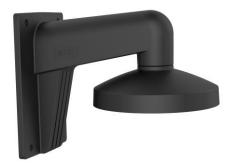

# DS-1273ZJ-155-Black

#### **Wall Mount**

## **Feature**

- Alloy with surface spray treatment
- The cap facilitates the installation
- Adopts waterproof design