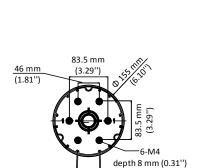

## **Dimension**

#### **Parameter**

| Model      | DS-1273ZJ-155-Black                                    |
|------------|--------------------------------------------------------|
| Parameters | Wall Mount                                             |
| Appearance | Hikvision Black                                        |
| Material   | Alloy                                                  |
| Dimension  | Φ 155 mm × 183.5 mm × 240 mm (Φ 6.10" × 7.20" × 9.45") |
| Weight     | Approx. 760 g (1.68 lb.)                               |