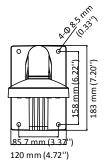

## **Dimension**

#### **Parameter**

| Model      | DS-1273ZJ-155-Black                                    |
|------------|--------------------------------------------------------|
| Parameters | Wall Mount                                             |
| Appearance | Hikvision Black                                        |
| Material   | Alloy                                                  |
| Dimension  | Φ 155 mm × 183.5 mm × 240 mm (Φ 6.10" × 7.20" × 9.45") |
| Weight     | Approx. 760 g (1.68 lb.)                               |