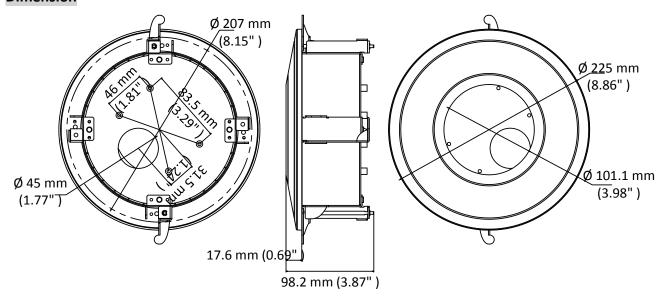

# **Dimension**

# **Parameter**

| Model      | DS-1227ZJ-DM37                     |
|------------|------------------------------------|
| Parameters | In-Ceiling Mount                   |
| Appearance | Hikvision White                    |
| Material   | Steel and Plastic                  |
| Dimension  | Ø 225 mm × 98.2 mm (8.86" × 3.87") |
| Weight     | 700 g (1.54 lb.)                   |