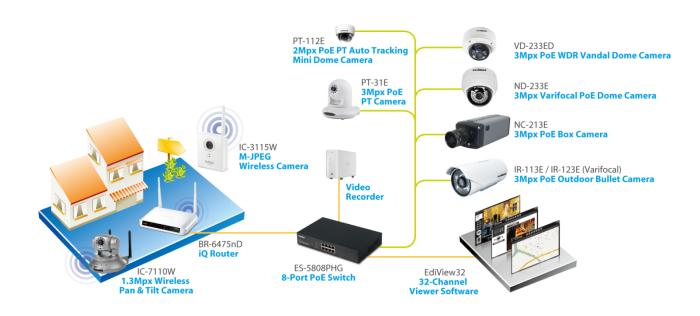

he Edimax network camera comes with EdiView32 software, a 32-channel viewing, recording and management program that allows for simultaneous live monitoring and high-resolution video recording.



# **Easy Installation**

Designed can be opened by removing the cover with one finger.





# 1MP Indoor Mini Dome Network Camera

**MD-111E** 

# **FEATURES**

- •Palm-sized and stylish design with unique interior IR performance and excellent reliability
- •Take apart the cover with only one finger
- •Manually pan/tilt range: pan 200° tilt 70°
- •H.264/MPEG4/M-JPEG codec
- •WXGA (1280 x 800) @30FPS
- •Supports IEEE802.3af Power over Ethernet (PoE) standard
- •19 IR LEDs with mechanical ICR and auto light sensor for day and night monitoring

### **DIMENSIONS**



### IP SURVEILLANCE APPLICATIONS







# 1MP Indoor Mini Dome Network Camera

**MD-111E** 

# **TECHNICAL SPECIFICATIONS**

| Model                             |                         | MD-111E                             |  |
|-----------------------------------|-------------------------|-------------------------------------|--|
| System                            |                         | RAM: 2GB DDR<br>ROM: 16MB Flash ROM |  |
| Image Sensor                      |                         | 1/4" CMOS                           |  |
| Lens                              | Focal Length / F-Number | Fixed 4.0mm(F2.0)                   |  |
|                                   | View Angle              | 62°                                 |  |
| Day Night Operation / IR Distance |                         | Mechanical ICR/