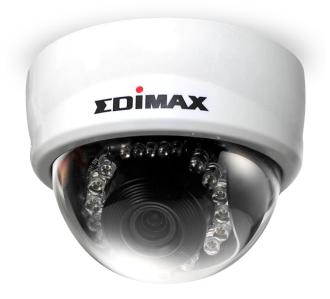

### **Description**

The palm-sized Edimax 1MP Indoor Mini Dome is the smallest dome network camera on the market. It is specifically designed for commercial shopping boutiques and business offices. With a  $\phi$ 92mm x 63mm classic white housing it blends into the surroundings without any sense of threat to customers or employees provides comprehensive protection and recording coverage.

### Mini Palm-Size Design

Stylish, mini palm-sized with a  $\phi$ 92mm x 63mm classic white housing it blends into the surroundings without any sense of threat to customers or employees.

# 1MP Indoor Mini Dome Network Camera

**MD-111E** 