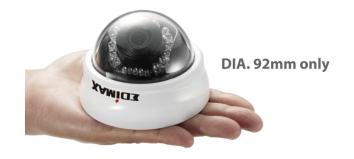

### Mini Palm-Size Design

Stylish, mini palm-sized with a  $\phi$ 92mm x 63mm classic white housing it blends into the surroundings without any sense of threat to customers or employees.

### **DIMENSIONS**