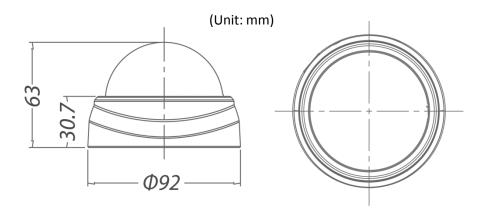

### Mini Palm-Size Design

Stylish, mini palm-sized with a  $\phi$ 92mm x 63mm classic white housing it blends into the surroundings without any sense of threat to customers or employees.

### **DIMENSIONS**

# **TECHNICAL SPECIFICATIONS**

| Model                             |                         | MD-111E                             |  |
|-----------------------------------|-------------------------|-------------------------------------|--|
| System                            |                         | RAM: 2GB DDR<br>ROM: 16MB Flash ROM |  |
| Image Sensor                      |                         | 1/4" CMOS                           |  |
| Lens                              | Focal Length / F-Number | Fixed 4.0mm(F2.0)                   |  |
|                                   | View Angle              | 62°                                 |  |
| Day Night Operation / IR Distance |                         | Mechanical ICR/10~12M               |  |
| Min. Illumination                 |                         | 1.3Lux/F2.0                         |  |
| Pan / Tilt / Rotate               |                         | Manually: Pan: 200°, Tilt: 70°      |  |
| Video Compression                 |                         | H.264 / MPEG4 / M-JPEG              |  |
| Max Resolution                    |                         | WXGA (1280 x 800) @ 30 FPS          |  |
| Special<br>Features               | Event Trigger           | Motion Detection                    |  |
|                                   | Digital In / Out Points | -                                   |  |
|                                   | Digital Zoom            | Yes                                 |  |
|                                   | WDR                     | -                                   |  |
|                                   | Smartphone Monitoring   | -                                   |  |
| Storage                           |                         | Micro SD Card slot                  |  |
| Audio Interface                   |                         | Built-in Mic                        |  |
| Network                           |                         | 10BASE-T / 100BASE-TX               |  |
| Power Supply                      |                         | PoE (IEEE 802.3af)                  |  |
| Operating Temperature             |                         | 0°C - 40°C                          |  |
| Dimensions (mm)                   |                         | ø 92mm x 63mm(H)                    |  |
| Weight (g)                        |                         | 276g                                |  |
| Certification (EMI, IP, RoHS)     |                         | CE / FCC / RoHS                     |  |
| ONVIF Support                     |                         | Yes                                 |  |
|                                   |                         |                                     |  |