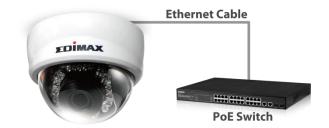

### **Power over Ethernet**

Designed for professional indoor surveillance and security applications and compliant with 802.3af PoE for power and data transmission over a single Ethernet cable.