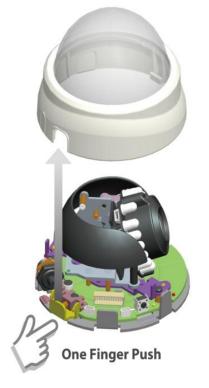

# **Easy Installation**

Designed can be opened by removing the cover with one finger.

# **FEATURES**

- •Palm-sized and stylish design with unique interior IR performance and excellent reliability
- •Take apart the cover with only one finger
- •Manually pan/tilt range: pan 200° tilt 70°
- •H.264/MPEG4/M-JPEG codec
- •WXGA (1280 x 800) @30FPS
- •Supports IEEE802.3af Power over Ethernet (PoE) standard
- •19 IR LEDs with mechanical ICR and auto light sensor for day and night monitoring