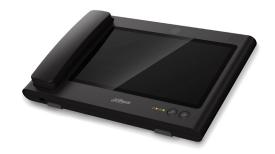

# DHI-VTS5240B

## Master Station

| <b>Technical Specification</b> |                                     |
|--------------------------------|-------------------------------------|
| Mode                           | DHI-VTS5240B                        |
| System                         |                                     |
| Main Processor                 | Embedded Micro Processor            |
| Operation System               | Embedded LINUX OS                   |
| Video                          |                                     |
| Video Compression              | H.264                               |
| Audio                          |                                     |
| Audio Compression              | G.711                               |
| Audio Input                    | Omnidirectional Mic                 |
| Audio Output                   | Built-in Speaker                    |
| Bidirectional Talk             | Support Dual-way Bidirectional talk |
| Operation Mode                 |                                     |
| Keypad                         | Two Mechanical Buttons              |
| Interface                      |                                     |
| Alarm In                       | 4                                   |
| Alarm Out                      | 1                                   |
| Audio In                       | 1                                   |
| HDMI                           | 1                                   |
| USB                            | 2                                   |
| Network                        |                                     |
| Ethernet                       | 10M/100Mbps Self-adaptive           |
| Network Protocol               | TCP/IP                              |
| General                        |                                     |
| Memory Slot                    | Micro SD, Max 32G                   |

#### **Features**

- 10" TFT Capacitive touch screen, 1024×600
- · IPC surveillance
- · Alarm integration
- · Micro SD card optional, max 32GB
- · Record and snapshot(SD card needed)

| Power                | DC 12V             |
|----------------------|--------------------|
| Power Consumption    | Max 12W            |
| Working Environments | -10°C~+55°C        |
| Relative Humidity    | 10%~90%RH          |
| Dimensions           | 345mm×224.6mm×28mm |
| Weight               | 1.5Kg              |