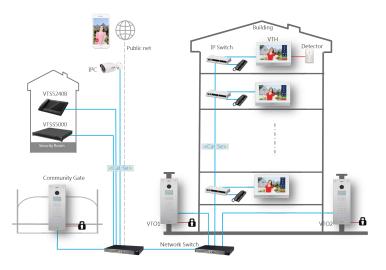

Network Protocol               | TCP/IP                              |
| General                        |                                     |
| Memory Slot                    | Micro SD, Max 32G                   |

Plastic

Material

#### **Features**

- 10" TFT Capacitive touch screen, 1024×600
- · IPC surveillance
- · Alarm integration
- · Micro SD card optional, max 32GB
- · Record and snapshot(SD card needed)















| Power                | DC 12V             |
|----------------------|--------------------|
| Power Consumption    | Max 12W            |
| Working Environments | -10°C~+55°C        |
| Relative Humidity    | 10%~90%RH          |
| Dimensions           | 345mm×224.6mm×28mm |
| Weight               | 1.5Kg              |

### **Dimensions**

## Application