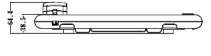

### **Dimensions**

#### **Features**

- 10" TFT Capacitive touch screen, 1024×600
- · IPC surveillance
- · Alarm integration
- · Micro SD card optional, max 32GB
- · Record and snapshot(SD card needed)

| Power                | DC 12V             |
|----------------------|--------------------|
| Power Consumption    | Max 12W            |
| Working Environments | -10°C~+55°C        |
| Relative Humidity    | 10%~90%RH          |
| Dimensions           | 345mm×224.6mm×28mm |
| Weight               | 1.5Kg              |