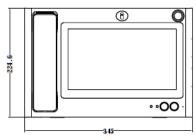

### **Dimensions**

#### **Features**

- 10" TFT Capacitive touch screen, 1024×600
- · IPC surveillance
- · Alarm integration
- · Micro SD card optional, max 32GB
- · Record and snapshot(SD card needed)

| Power                | DC 12V             |
|----------------------|--------------------|
| Power Consumption    | Max 12W            |
| Working Environments | -10°C~+55°C        |
| Relative Humidity    | 10%~90%RH          |
| Dimensions           | 345mm×224.6mm×28mm |
| Weight               | 1.5Kg              |