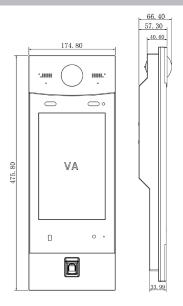

### **Dimensions**

#### General

| Ingress Protection  | IP55, IK07                 |
|---------------------|----------------------------|
| Tamper Switch       | 1                          |
| Installation        | Flush                      |
| Material            | Tempered Glass<br>Aluminum |
| Power               | DC 12V, 5A                 |
| Power Consumption   | Standby ≤5W, Work ≤24W     |
| Working Temperature | -20°C~+60°C                |
| Relative Humidity   | 10%~95%RH                  |
| Dimensions          | 475mm×174mm×58mm           |
| Weight              | 2Kg                        |