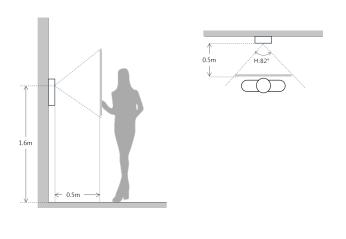

|                                                       |

| Ethernet         | 10M/100Mbps |
|------------------|-------------|
| Network Protocol | TCP/IP      |

#### General

| Ingress Protection  | IP55, IK07                 |
|---------------------|----------------------------|
| Tamper Switch       | 1                          |
| Installation        | Flush                      |
| Material            | Tempered Glass<br>Aluminum |
| Power               | DC 12V, 5A                 |
| Power Consumption   | Standby ≤5W, Work ≤24W     |
| Working Temperature | -20°C~+60°C                |
| Relative Humidity   | 10%~95%RH                  |
| Dimensions          | 475mm×174mm×58mm           |
| Weight              | 2Kg                        |

### **Dimensions**

## View Area





## Application