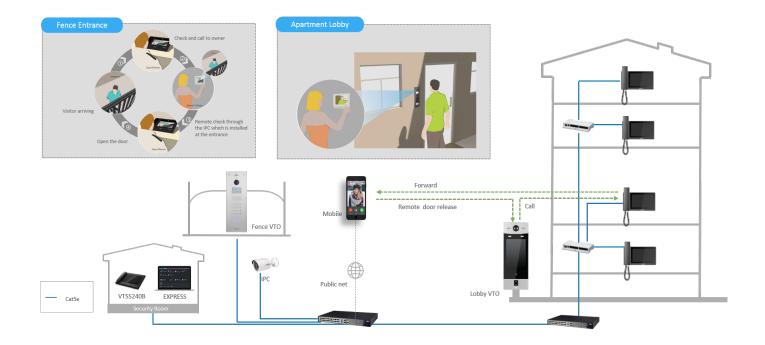

|

| Ethernet         | 10M/100Mbps |
|------------------|-------------|
| Network Protocol | TCP/IP      |

#### General

| Ingress Protection  | IP55, IK07                 |
|---------------------|----------------------------|
| Tamper Switch       | 1                          |
| Installation        | Flush                      |
| Material            | Tempered Glass<br>Aluminum |
| Power               | DC 12V, 5A                 |
| Power Consumption   | Standby ≤5W, Work ≤24W     |
| Working Temperature | -20°C~+60°C                |
| Relative Humidity   | 10%~95%RH                  |
| Dimensions          | 475mm×174mm×58mm           |
| Weight              | 2Kg                        |

### **Dimensions**

## View Area





## Application