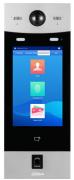

## **Apartment Outdoor Station**

#### **Features**

- 10-inch IPS touch screen
- · Night vision
- · 2MP CMOS camera
- · Unlock via face recognition, password, card, fingerprint and remotely unlock
- · Aluminium alloy plate, IP55, IK07
- · Support audio and video advertising