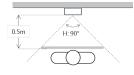

.32Kg                     |

| Model               | VTO2000A-F                 | VTO2000A-E  |
|---------------------|----------------------------|-------------|
| Proximity Sensor    | -                          |             |
| General             |                            |             |
| Material            | Stainless Steel            |             |
| Power               | Supply by VTO2000A-C       | -           |
| Power Consumption   | Standby ≤0.1W, Work ≤0.45W | -           |
| Working Temperature | -40°C~+60°C                | -20°C~+55°C |
| Relative Humidity   | 10%~90%RH                  |             |
| Dimensions          | 110mm×120mm×24.9mm         |             |
| Weight              | 0.27Kg                     |             |

## Dimensions



## View Area





### Application