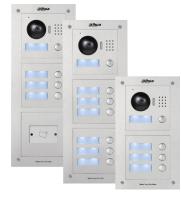

# Features

- HD CMOS camera
- $\cdot$  Stainless steel panel, IP54,IK07
- $\cdot$  Night vision &Voice indication
- $\cdot$  Video & Audio messaging
- $\cdot$  Modular design( Max 9 modules, VTO2000A-C needed)
- $\cdot$  Surface mounted & Flush mounted