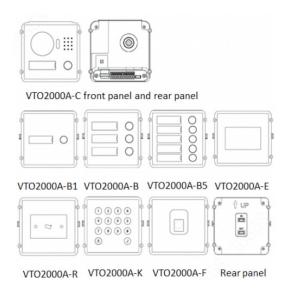

# Features

- HD CMOS camera
- $\cdot$  Stainless steel panel, IP54,IK07
- $\cdot$  Night vision &Voice indication
- $\cdot$  Video & Audio messaging
- $\cdot$  Modular design( Max 9 modules, VTO2000A-C needed)
- $\cdot$  Surface mounted & Flush mounted

#### General

| Ingress Protection  | IP54, IK07             |
|---------------------|------------------------|
| Tamper Switch       | 1                      |
| Installation        | Surface & Flush        |
| Material            | Stainless Steel        |
| Power               | DC 12V                 |
| Power Consumption   | Standby ≤1W, Work ≤10W |
| Working Temperature | -40°C~+60°C            |
| Relative Humidity   | 10%~90%RH              |
| Dimensions          | 110.7mm×118.1mm×42.3mm |
| Weight              | 0.36Kg                 |

| Model               | VTO2000A-B <b>/B1/B5</b>      | VTO2000A-R                   |  |
|---------------------|-------------------------------|------------------------------|--|
| Proximity Sensor    | -                             | Support                      |  |
| General             |                               |                              |  |
| Material            | Stainless Steel               |                              |  |
| Power               | Supply by VTO2000A-C          |                              |  |
| Power Consumption   | Standby ≤0.1W,<br>Work ≤0.45W | Standby ≤0.3W,<br>Work ≤0.3W |  |
| Working Temperature | -40°C~+60°C                   |                              |  |
| Relative Humidity   | 10%~90%RH                     |                              |  |
| Dimensions          | 110mm×120mm×24.9mm            |                              |  |
| Weight              | 0.27Kg                        |                              |  |

# VTO2000A-X Series

| Model               | VTO2000A-K                 |
|---------------------|----------------------------|
| Proximity Sensor    | -                          |
| General             |                            |
| Material            | Stainless Steel            |
| Power               | Supply by VTO2000A-C       |
| Power Consumption   | Standby ≤0.1W, Work ≤0.45W |
| Working Temperature | -40°C~+60°C                |
| Relative Humidity   | 10%~90%RH                  |
| Dimensions          | 110mm×120mm×29.0mm         |
| Weight              | 0.32Kg                     |

| Model               | VTO2000A-F                 | VTO2000A-E  |
|---------------------|----------------------------|-------------|
| Proximity Sensor    | -                          |             |
| General             |                            |             |
| Material            | Stainless Steel            |             |
| Power               | Supply by VTO2000A-C       | -           |
| Power Consumption   | Standby ≤0.1W, Work ≤0.45W | -           |
| Working Temperature | -40°C~+60°C                | -20°C~+55°C |
| Relative Humidity   | 10%~90%RH                  |             |
| Dimensions          | 110mm×120mm×24.9mm         |             |
| Weight              | 0.27Kg                     |             |