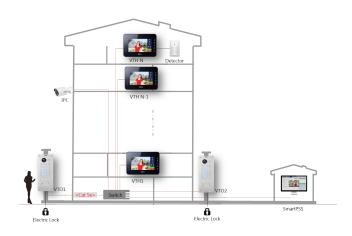

|

| Model               | VTO2000A-F                 | VTO2000A-E  |
|---------------------|----------------------------|-------------|
| Proximity Sensor    | -                          |             |
| General             |                            |             |
| Material            | Stainless Steel            |             |
| Power               | Supply by VTO2000A-C       | -           |
| Power Consumption   | Standby ≤0.1W, Work ≤0.45W | -           |
| Working Temperature | -40°C~+60°C                | -20°C~+55°C |
| Relative Humidity   | 10%~90%RH                  |             |
| Dimensions          | 110mm×120mm×24.9mm         |             |
| Weight              | 0.27Kg                     |             |

## Dimensions



## View Area





### Application