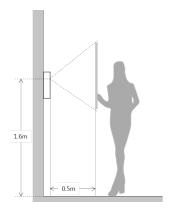

0.32Kg                     |

| Model               | VTO2000A-F                 | VTO2000A-E  |
|---------------------|----------------------------|-------------|
| Proximity Sensor    | -                          |             |
| General             |                            |             |
| Material            | Stainless Steel            |             |
| Power               | Supply by VTO2000A-C       | -           |
| Power Consumption   | Standby ≤0.1W, Work ≤0.45W | -           |
| Working Temperature | -40°C~+60°C                | -20°C~+55°C |
| Relative Humidity   | 10%~90%RH                  |             |
| Dimensions          | 110mm×120mm×24.9mm         |             |
| Weight              | 0.27Kg                     |             |

## Dimensions



## View Area





### Application