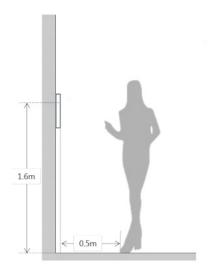

1                                                    |
| Network                        |                                                      |
| Ethernet                       | 10M/100Mbps Self-adaptive                            |
| Network Protocol               | TCP/IP                                               |
| General                        |                                                      |
| Insatllation                   | Surface                                              |
| Power                          | DC 12-24V/ supply directly by VTNS1060A              |
| Power Consumption              | Standby ≤1W, Work ≤4W                                |
| Working Temperature            | -10°C~+55°C                                          |

Dimensions View Area





## Application