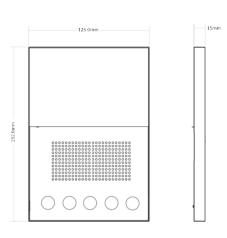

## **Features**

- · Audio intercom, low-cost.
- · Group call & unlock remotely
- $\cdot$  Alarm integration
- · Sufrace mounted

| Relative Humidity | 10%~90%RH              |
|-------------------|------------------------|
| Dimensions        | 192.0mm×125.0mm×15.0mm |
| Weight            | 0.4Kg                  |

Dimensions View Area