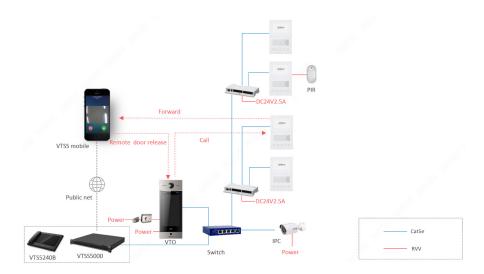

|
| Network                        |                                                      |
| Ethernet                       | 10M/100Mbps Self-adaptive                            |
| Network Protocol               | TCP/IP                                               |
| General                        |                                                      |
| Insatllation                   | Surface                                              |
| Power                          | DC 12-24V/ supply directly by VTNS1060A              |
| Power Consumption              | Standby ≤1W, Work ≤4W                                |
| Working Temperature            | -10°C~+55°C                                          |

Dimensions View Area





## Application