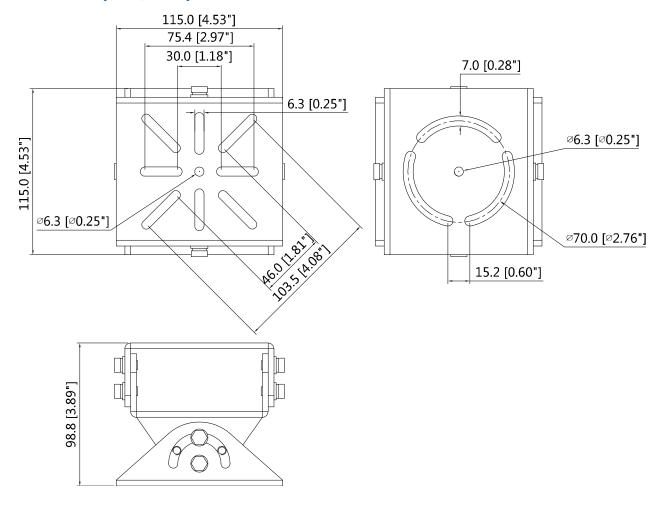

### **Dimensions (mm/inch)**

## **Technical Specifications**

| Model                 | DH-PFA162                              |  |
|-----------------------|----------------------------------------|--|
| General               |                                        |  |
| Material              | Aluminum                               |  |
| Dimension (WxHxD)     | 115mmx115mmx98.8mm (4.53"x4.53"x3.89") |  |
| Weight                | 0.5kg(1.1lb)                           |  |
| Load Bearing          | 6.0kg(13.23lb)                         |  |
| Color                 | White                                  |  |
| Operating Temperature | -40°C~+60°C(-40°F~+140°F)              |  |
| Humidity              | 0~90% RH                               |  |
| Applicable Model      | PFH610N/V/A series housing             |  |