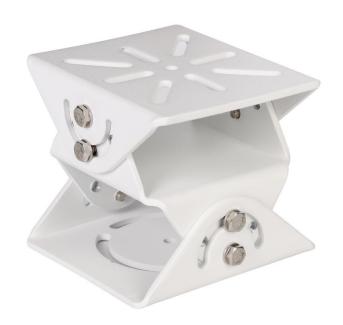

# DH-PFA162

Housing Bracket

#### **Features**

- Aesthetic design
- Material: aluminum
- Housing bracket
- Support three-axis rotation for housing installation

## **Technical Specifications**

| Model                 | DH-PFA162                              |  |
|-----------------------|----------------------------------------|--|
| General               |                                        |  |
| Material              | Aluminum                               |  |
| Dimension (WxHxD)     | 115mmx115mmx98.8mm (4.53"x4.53"x3.89") |  |
| Weight                | 0.5kg(1.1lb)                           |  |
| Load Bearing          | 6.0kg(13.23lb)                         |  |
| Color                 | White                                  |  |
| Operating Temperature | -40°C~+60°C(-40°F~+140°F)              |  |
| Humidity              | 0~90% RH                               |  |
| Applicable Model      | PFH610N/V/A series housing             |  |