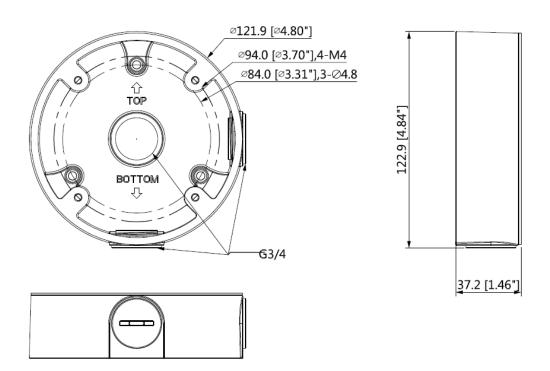

## **Dimensions (mm/inch)**

## **Technical Specifications**

| Model                 | DH-PFA13C                        |  |
|-----------------------|----------------------------------|--|
| General               |                                  |  |
| Material              | Aluminum                         |  |
| Dimension (W x H x D) | Ф123mmx37.2mm (Ф4.84"x1.46")     |  |
| Pipe thread           | G3/4"                            |  |
| Weight                | 0.22kg(0.49lb)                   |  |
| Load bearing          | 3.0kg(6.61lb)                    |  |
| Color                 | White                            |  |
| Operating temperature | -40°C ~60°C(-40°F ~140°F)        |  |
| Humidity              | 0~90% RH                         |  |
| Applicable model      | Please see "Accessory Selection" |  |