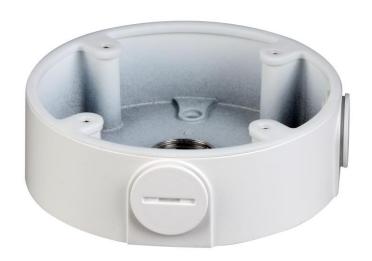

# DH-PFA13C

## Water-proof Junction Box

#### **Features**

- Aesthetic design
- Material: Aluminum
- Junction box

## **Technical Specifications**

| Model                 | DH-PFA13C                        |  |
|-----------------------|----------------------------------|--|
| General               |                                  |  |
| Material              | Aluminum                         |  |
| Dimension (W x H x D) | Ф123mmx37.2mm (Ф4.84"x1.46")     |  |
| Pipe thread           | G3/4"                            |  |
| Weight                | 0.22kg(0.49lb)                   |  |
| Load bearing          | 3.0kg(6.61lb)                    |  |
| Color                 | White                            |  |
| Operating temperature | -40°C ~60°C(-40°F ~140°F)        |  |
| Humidity              | 0~90% RH                         |  |
| Applicable model      | Please see "Accessory Selection" |  |