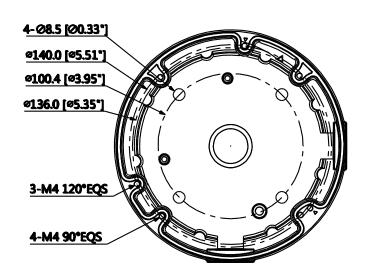

### **Dimensions (mm/inch)**

## **Technical Specifications**

| Model                 | DH-PFA138                        |  |
|-----------------------|----------------------------------|--|
| General               |                                  |  |
| Material              | Aluminum                         |  |
| Dimension             | Ф161x37mm (Ф6.34"x1.46")         |  |
| Inch Thread           | G3/4"                            |  |
| Weight                | 0.48kg(1.06lb)                   |  |
| Load Bearing          | 3.0kg(6.61lb)                    |  |
| Color                 | White                            |  |
| Operating Temperature | -40°C~+60°C(-40°F~+140°F)        |  |
| Humidity              | <90% RH                          |  |
| Applicable Model      | Please see "Accessory Selection" |  |