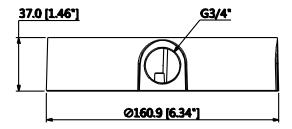

### **Dimensions (mm/inch)**

## **Technical Specifications**

| Model                 | DH-PFA138                        |  |
|-----------------------|----------------------------------|--|
| General               |                                  |  |
| Material              | Aluminum                         |  |
| Dimension             | Ф161x37mm (Ф6.34"x1.46")         |  |
| Inch Thread           | G3/4"                            |  |
| Weight                | 0.48kg(1.06lb)                   |  |
| Load Bearing          | 3.0kg(6.61lb)                    |  |
| Color                 | White                            |  |
| Operating Temperature | -40°C~+60°C(-40°F~+140°F)        |  |
| Humidity              | <90% RH                          |  |
| Applicable Model      | Please see "Accessory Selection" |  |