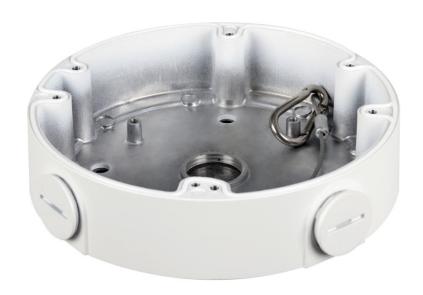

# DH-PFA138

**Junction Box** 

#### **Features**

- Material: aluminum
- Junction box
- Aesthetic design
- Safety rope hook attached, secure and reliable

## **Technical Specifications**

| Model                 | DH-PFA138                        |  |
|-----------------------|----------------------------------|--|
| General               |                                  |  |
| Material              | Aluminum                         |  |
| Dimension             | Ф161x37mm (Ф6.34"x1.46")         |  |
| Inch Thread           | G3/4"                            |  |
| Weight                | 0.48kg(1.06lb)                   |  |
| Load Bearing          | 3.0kg(6.61lb)                    |  |
| Color                 | White                            |  |
| Operating Temperature | -40°C~+60°C(-40°F~+140°F)        |  |
| Humidity              | <90% RH                          |  |
| Applicable Model      | Please see "Accessory Selection" |  |