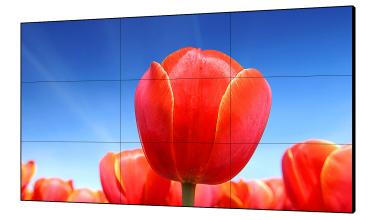

# LS550UCM-EF

55" FHD Video Wall Display Unit (Ultra Narrow Bezel 3.5mm)

#### Features :

- $\cdot$  Industrial level DID LCD panel, suitable for extensive 24/7 continuous works
- Ultra-narrow 3.5mm bezel-to bezel design(2.3mm bezel on the left and top sides and 1.2mm bezel on the right and bottom sides)
- $\cdot$  High contrast and high brightness greatly enhance the video layering, and present the details of the video
- $\cdot$  High fidelity digital processing, brilliant and vivid video
- $\cdot$  Built-in 3D COMB filter and 3D Noise Reduction
- $\cdot$  Abundant interfaces HDMI, DVI, VGA, BNC, support video loop
- $\cdot$  Built-in picture splicing function
- $\cdot$  Infrared, RS232 double mode, supporting remote PC control
- · Fan smart detection, OSD prompt
- · Brightness smart detection, power-saving
- $\cdot$  Professional thermal design to extend equipment lifespan
- · Built-in power, low energy consumption, ultra-quiet
- $\cdot$  Fast stack installation, professional project design,
- supporting arc-shaped mounting
- $\cdot$  Widely used in MCC(monitor command center), Dispatching Platform, Safe City