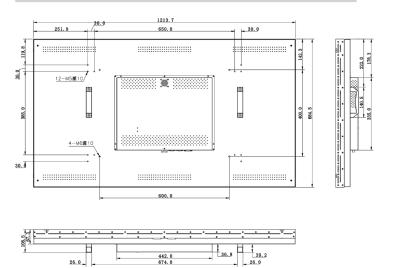

### Dimensions(mm)

| General                          |                                                           |
|----------------------------------|-----------------------------------------------------------|
| Consumption (Standard)           | 150W                                                      |
| Consumption (Standby)            | ≤0.5W                                                     |
| Power Supply                     | AC90~264V (+/-5%), 50/60 Hz                               |
| Installation Mode (all optional) | Modular Stacking/ Cabinet installation (Back up)          |
| VESA                             | 600×400mm                                                 |
| Control Signal                   | Infrared, RS232 double mode, supporting remote PC control |
| Gross Weight                     | 38.5kg                                                    |
| Net Weight                       | 35kg                                                      |
| Dimension(no structure)          | 1213.7×684.5×106.5mm                                      |
| Work Environment                 | Temperature: 0 C~+50 C                                    |
|                                  | Humidity: 20%~90%                                         |