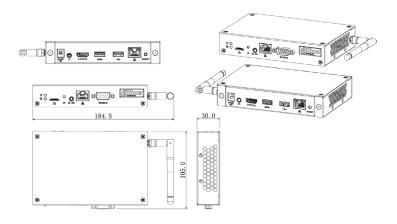

### Mechanical Specification

| Dimension         | 150×100×30mm |
|-------------------|--------------|
| Package Size      | 266×239×77mm |
| Gross Weight      | 0.87kg       |
| Installation Mode | Desktop      |

# Dimensions (mm)