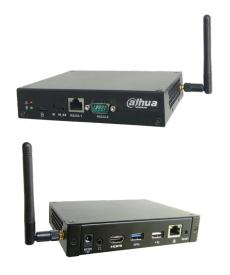

# DS04-AI400

# Distributed Android Media Player Box

#### Features:

- $\cdot$  Industrial design, small and portable, matching monitor, video wall, LED screen for advertising
- $\cdot$  4 function modules include network release, local release, app manager and system settings
- · Supports video, picture, audio, txt, PDF, IPC stream, time, weather and other multimedia information released, made for advertising industry
- · Support the program material off the network or outage resume function, greatly save bandwidth and network flux
- · Dahua MPS platform provides unified remote management for system integrators and media operators

### **Technical Specification**

| System                                                                                |                                                                                                                                                                                        |
|---------------------------------------------------------------------------------------|----------------------------------------------------------------------------------------------------------------------------------------------------------------------------------------|
| Model                                                                                 | DS04-AI400                                                                                                                                                                             |
| CPU                                                                                   | Quad-core Cortex-A17 up to 1.6GHz                                                                                                                                                      |
| RAM                                                                                   | 2GB                                                                                                                                                                                    |
| ROM                                                                                   | 16GB                                                                                                                                                                                   |
| Operating System                                                                      | Android 8.1                                                                                                                                                                            |
| Performance                                                                           |                                                                                                                                                                                        |
| Management Platform                                                                   | MPS                                                                                                                                                                                    |
| Material Type                                                                         | Audio, video, image, time, weather, countdown, txt, web page, stream media, pdf                                                                                                        |
|                                                                                       |                                                                                                                                                                                        |
| Audio/Video Encoding<br>Format                                                        | Mp4, avi, mov, asf, wmv, rm, rmvb, mkv, jpg, jpeg, gif, bmp, png, mp3, wma, wav                                                                                                        |
|                                                                                       |                                                                                                                                                                                        |
| Format                                                                                | png, mp3, wma, wav                                                                                                                                                                     |
| Format Scrolling marquee                                                              | png, mp3, wma, wav<br>Support                                                                                                                                                          |
| Format Scrolling marquee Play Mode                                                    | png, mp3, wma, wav Support Instant play, specified time play, periodic play, inter-cut play                                                                                            |
| Format Scrolling marquee Play Mode Play Schedule                                      | png, mp3, wma, wav Support Instant play, specified time play, periodic play, inter-cut play Day, week, month, festival, custom                                                         |
| Format Scrolling marquee Play Mode Play Schedule Decoding Capacity                    | png, mp3, wma, wav Support Instant play, specified time play, periodic play, inter-cut play Day, week, month, festival, custom                                                         |
| Format Scrolling marquee Play Mode Play Schedule Decoding Capacity Connectivity       | png, mp3, wma, wav  Support  Instant play, specified time play, periodic play, inter-cut play  Day, week, month, festival, custom  1CH@4K(60fps) or 1ch@1080P                          |
| Format Scrolling marquee Play Mode Play Schedule Decoding Capacity Connectivity Input | png, mp3, wma, wav  Support  Instant play, specified time play, periodic play, inter-cut play  Day, week, month, festival, custom  1CH@4K(60fps) or 1ch@1080P  RJ45×1, USB2.0×2, SD×1, |