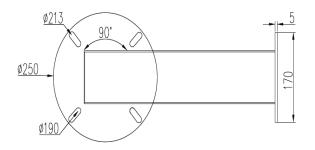

## **Technical Specifications**

| Material              |             | 316L Stainless Steel                                                |             |  |  |
|-----------------------|-------------|---------------------------------------------------------------------|-------------|--|--|
| Dimensions            |             | 180.0 mm x 170.0 mm x 525.0 mm<br>(7.09 in. x 6.69 in. x 20.67 in.) |             |  |  |
| Load Bearing Capacity |             | 100 kg (220.46 lb)                                                  |             |  |  |
| Weight                |             | 5.50 kg (12.13 lb)                                                  |             |  |  |
| Operating Temperature |             | -40 °C to 60 °C (-40 °F to 140 °F)                                  |             |  |  |
| Humidity              |             | Less than 95% RH                                                    |             |  |  |
| Ordering Information  |             |                                                                     |             |  |  |
| Туре                  | Part Number |                                                                     | Description |  |  |

## Dimensions (mm)