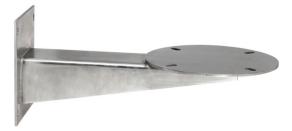

## Wall Mount

For use with Explosion-protected PTZ Cameras

- 316L Stainless Steel Construction
- 100 kg (220.46 lb) Load Bearing Capacity
- Designed for Extreme Temperature Environments
- For Use with Explosion-protected PTZ Cameras