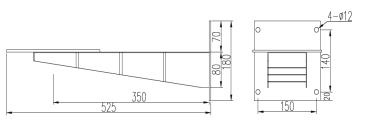

## **Technical Specifications**

| Material              |             | 316L Stainless Steel                                                |             |  |  |
|-----------------------|-------------|---------------------------------------------------------------------|-------------|--|--|
| Dimensions            |             | 180.0 mm x 170.0 mm x 525.0 mm<br>(7.09 in. x 6.69 in. x 20.67 in.) |             |  |  |
| Load Bearing Capacity |             | 100 kg (220.46 lb)                                                  |             |  |  |
| Weight                |             | 5.50 kg (12.13 lb)                                                  |             |  |  |
| Operating Temperature |             | -40 °C to 60 °C (-40 °F to 140 °F)                                  |             |  |  |
| Humidity              |             | Less than 95% RH                                                    |             |  |  |
| Ordering Information  |             |                                                                     |             |  |  |
| Туре                  | Part Number |                                                                     | Description |  |  |

## Dimensions (mm)