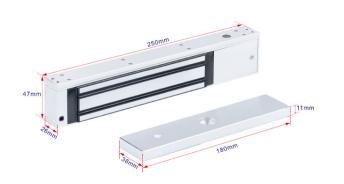

## Dimensions

Working humidity

### **Technical Specification** Electronic Working voltage DC12V/DC24V Working current 480mA/240mA General Anti-pull 280kg Equipped with ASF280U/ASF280F stents Frameless glass door Equipped with ASF280ZL/ASF280L stents Open inward door Overall dimensions 250\*47\*26mm Weight 2.0kg Working Environment -30°C~+60°C Working temperature