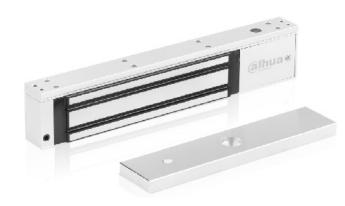

# ASF280A

### Single Door Magnetic Lock

#### **Features**

- · 280KG Anti-pull
- · Built-in reverse current protection device(MOV)
- · Aluminum shell with high strength alloy material
- $\cdot$  Electromagnetic suction work completely, there is no mechanical failure
- · Can be set DC12V or DC24V
- · The residual magnetic design proof, wear materials
- · Double lock body insulation treatment

### **Technical Specification** Electronic Working voltage DC12V/DC24V Working current 480mA/240mA General Anti-pull 280kg Equipped with ASF280U/ASF280F stents Frameless glass door Equipped with ASF280ZL/ASF280L stents Open inward door Overall dimensions 250\*47\*26mm Weight 2.0kg Working Environment -30°C~+60°C Working temperature