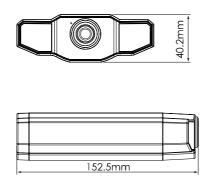

### **SPECIFICATIONS (CONTINUED...)**

| AVI201                            |                                                                                                                                                                                                                                                             |
|-----------------------------------|-------------------------------------------------------------------------------------------------------------------------------------------------------------------------------------------------------------------------------------------------------------|
| Camera                            |                                                                                                                                                                                                                                                             |
| Image Sensor                      | 1/3.6" image sensor                                                                                                                                                                                                                                         |
| Pixels                            | 738(H) x 480(V)                                                                                                                                                                                                                                             |
| Lens                              | f3.6mm / f4.6mm                                                                                                                                                                                                                                             |
| F-number                          | F2.0                                                                                                                                                                                                                                                        |
| Viewing Angle                     | 80° / 55.6°                                                                                                                                                                                                                                                 |
| Shutter Speed                     | 1 / 60 (1/50) to 1 / 100,000 sec.                                                                                                                                                                                                                           |
| Min Illumination                  | 1 Lux / F2.0                                                                                                                                                                                                                                                |
| Video Output                      | 1.0 Vp-p. 75Ω                                                                                                                                                                                                                                               |
| BLC                               | AUTO                                                                                                                                                                                                                                                        |
| White Balance                     | ATW                                                                                                                                                                                                                                                         |
| ■ Others                          |                                                                                                                                                                                                                                                             |
| Remote Control                    | YES                                                                                                                                                                                                                                                         |
| Motion Detection                  | YES                                                                                                                                                                                                                                                         |
| General I/O                       | NO                                                                                                                                                                                                                                                          |
| Power                             | DC12V, 0.5A                                                                                                                                                                                                                                                 |
| Operating Temperature             | <b>0~40</b> °C                                                                                                                                                                                                                                              |
| Humidity                          | 85%                                                                                                                                                                                                                                                         |
| Minimum Web Browsing Requirements | <ul> <li>Pentium 4 CPU 1.3 GHz or higher, or equivalent AMD</li> <li>256 MB RAM</li> <li>AGP graphics card, Direct Draw, 32MB RAM</li> <li>Windows XP, Windows 2000 Server, ME, 98, DirectX 9.0 or later</li> <li>Internet Explorer 6.x or later</li> </ul> |
| Dimension (mm)**                  | 152.5(L) x 115.2(W) x 40.2(H) (6.00" x 4.54" x 1.58")                                                                                                                                                                                                       |
| Shipping Weight                   | 812g (1.79 lbs) including mounting bracket and power supply                                                                                                                                                                                                 |
| In/Out Door Use                   | Indoor                                                                                                                                                                                                                                                      |

\* The specifications are subject to change without notice. \*\* Dimensional tolerance: (± 5mm)

#### Dimensions: 152.5 (L) x 115.2 (W) x 40.2 (H) mm •