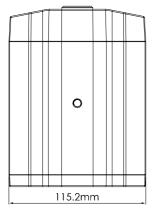

### **SPECIFICATIONS (CONTINUED...)**

| AVI201                            |                                                                                                                                                                                                                                                             |
|-----------------------------------|-------------------------------------------------------------------------------------------------------------------------------------------------------------------------------------------------------------------------------------------------------------|
| Camera                            |                                                                                                                                                                                                                                                             |
| Image Sensor                      | 1/3.6" image sensor                                                                                                                                                                                                                                         |
| Pixels                            | 738(H) x 480(V)                                                                                                                                                                                                                                             |
| Lens                              | f3.6mm / f4.6mm                                                                                                                                                                                                                                             |
| F-number                          | F2.0                                                                                                                                                                                                                                                        |
| Viewing Angle                     | 80° / 55.6°                                                                                                                                                                                                                                                 |
| Shutter Speed                     | 1 / 60 (1/50) to 1 / 100,000 sec.                                                                                                                                                                                                                           |
| Min Illumination                  | 1 Lux / F2.0                                                                                                                                                                                                                                                |
| Video Output                      | 1.0 Vp-p. 75Ω                                                                                                                                                                                                                                               |
| BLC                               | AUTO                                                                                                                                                                                                                                                        |
| White Balance                     | ATW                                                                                                                                                                                                                                                         |
| ■ Others                          |                                                                                                                                                                                                                                                             |
| Remote Control                    | YES                                                                                                                                                                                                                                                         |
| Motion Detection                  | YES                                                                                                                                                                                                                                                         |
| General I/O                       | NO                                                                                                                                                                                                                                                          |
| Power                             | DC12V, 0.5A                                                                                                                                                                                                                                                 |
| Operating Temperature             | <b>0~40</b> °C                                                                                                                                                                                                                                              |
| Humidity                          | 85%                                                                                                                                                                                                                                                         |
| Minimum Web Browsing Requirements | <ul> <li>Pentium 4 CPU 1.3 GHz or higher, or equivalent AMD</li> <li>256 MB RAM</li> <li>AGP graphics card, Direct Draw, 32MB RAM</li> <li>Windows XP, Windows 2000 Server, ME, 98, DirectX 9.0 or later</li> <li>Internet Explorer 6.x or later</li> </ul> |
| Dimension (mm)**                  | 152.5(L) x 115.2(W) x 40.2(H) (6.00" x 4.54" x 1.58")                                                                                                                                                                                                       |
| Shipping Weight                   | 812g (1.79 lbs) including mounting bracket and power supply                                                                                                                                                                                                 |
| In/Out Door Use                   | Indoor                                                                                                                                                                                                                                                      |

\* The specifications are subject to change without notice. \*\* Dimensional tolerance: (± 5mm)

#### Dimensions: 152.5 (L) x 115.2 (W) x 40.2 (H) mm •